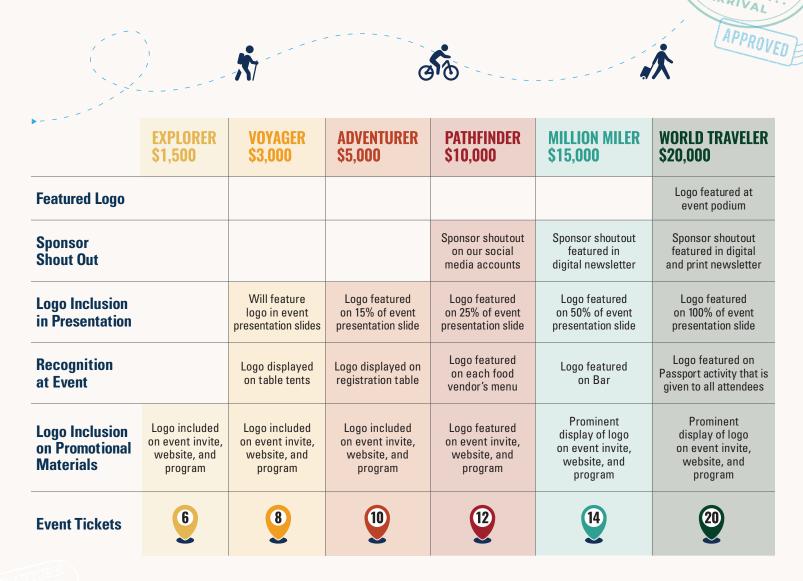

+400 ESTIMATED ATTENDANCE

Pick your path to Sponsorship

+ SHOWCASE YOUR BRAND TO OVER 10,000 FOLLOWERS ACROSS OUR DIGITAL CHANNELS.

## YES I WANT TO SPONSOR FOOD TRUCK WORLD TOUR

| NAME                                                                      |                    |                                                | PHONE                  |                                                                       |                                            |
|---------------------------------------------------------------------------|--------------------|------------------------------------------------|------------------------|-----------------------------------------------------------------------|--------------------------------------------|
| EMAIL                                                                     |                    |                                                |                        |                                                                       | FOOD TRUCK                                 |
| ADDRESS                                                                   |                    |                                                |                        |                                                                       | WORLD TOUR  EST. 2014                      |
| SPONSORS                                                                  | HIP LEVEL (ple     | ease check selectio                            | n)                     |                                                                       |                                            |
|                                                                           |                    |                                                |                        |                                                                       |                                            |
| EXPLORER<br>\$1,500                                                       | VOYAGER<br>\$3,000 | ADVENTURER<br>\$5,000                          | PATHFINDER<br>\$10,000 | MILLION MILER<br>\$15,000                                             | WORLD TRAVELER<br>\$20,000                 |
| If this is an on event ma                                                 | _                  | sponsorship, pleas                             | se indicate how        | the organization sh                                                   | nould be recognized                        |
|                                                                           |                    | Sophia Ibrahimi, D<br>n in event materia       |                        | unications at soph                                                    | ia@immigrantlc.org                         |
| I WOULD LIK                                                               | E TO PAY BY:       |                                                |                        |                                                                       |                                            |
| CHECK PAYABLE TO ILC Please mail checks to 4223 Center Street   Omaha, NI |                    |                                                | NE 68105               | CREDIT CARD<br>Please use the QR code ab<br>or visit www.immigrantlc. | oove to give via credit card org/foodtruck |
|                                                                           |                    | y Friday, September 2<br>dc.org or (402) 884-0 |                        | PLEASE INVOICE MI                                                     | <b>.</b>                                   |